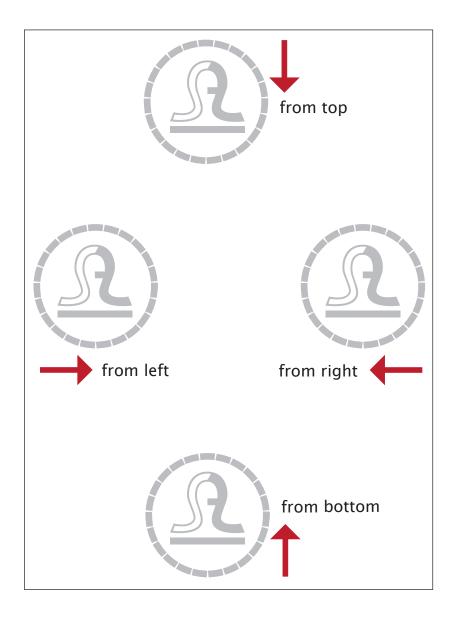

## **Embossing direction**

For **round** seal presses, there are **four** different directions possible to affix the die, from the bottom, from the top, from the right or from the left.

For **square** seal presses, **two** different directions are possible, from the bottom or from the top.

On the illustration below, you can see on what position of the paper **the impression** should appear.

Choose your desired embossing direction and the die will be affixed accordingly on the seal press.